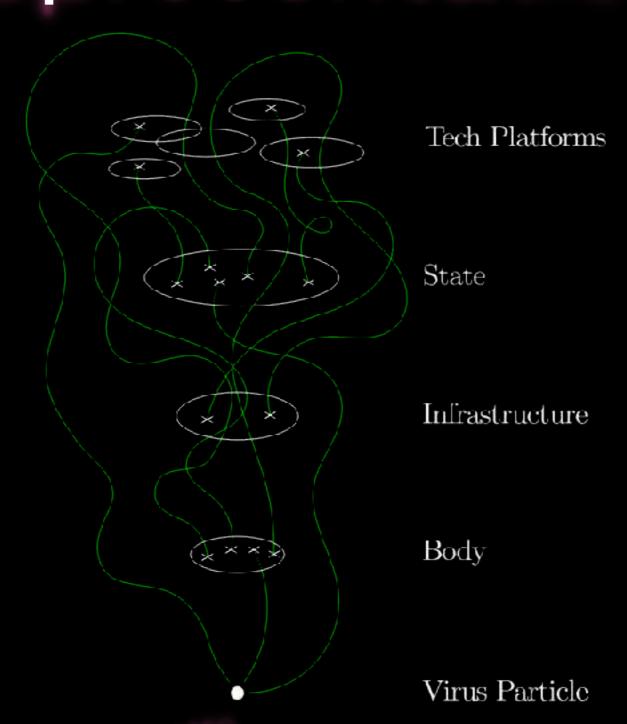

#### #7 sensors

LDV -- V1.48 -- USDA Forest Service -- Pacific Northwest Research Station

To use this lens, ask yourself?

How do you observe the phenomena?

Niche

#8 relationships

How does the phenomena relate to other parts of the world?