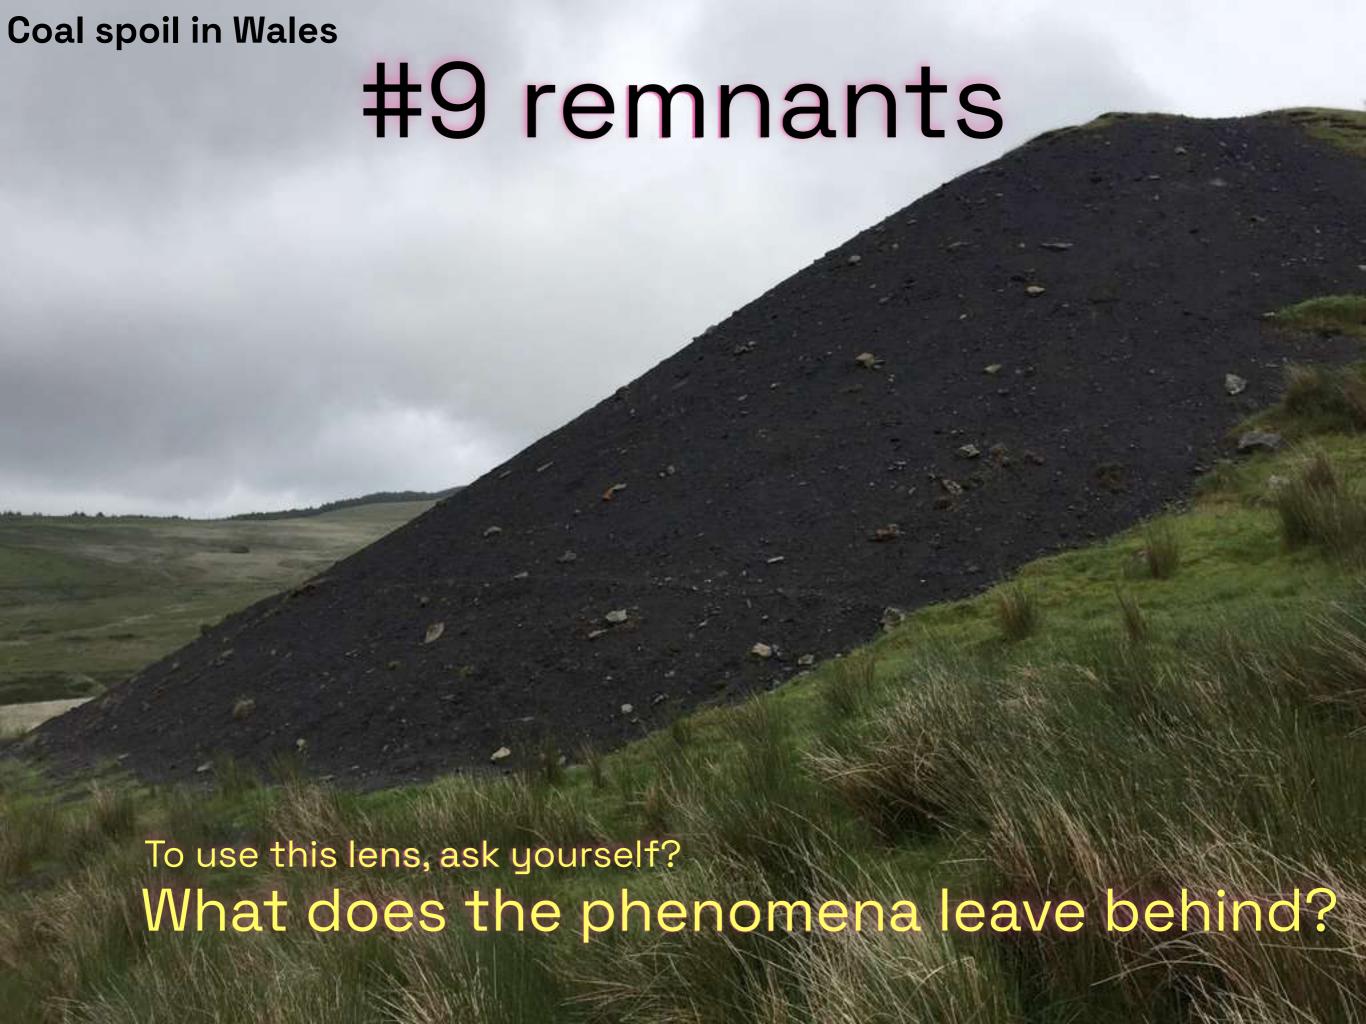

rhytmn does this phenomenon take place?

Shelter

# #2 perspective



To use this lens, ask yourself?

Who or what's perspective are we taking?

# #2 perspective



**Chris Jordan** 

### #3 intimacy



To use this lens, ask yourself?

How can I be intimate with this phenomenon?

#### #4 scale



### #5 body



To use this lens, ask yourself?

How does the phenomena relate to your body?

Institute of diagram studies

# #6 representation



To use this lens, ask yourself?

How do you describe the phenomena?

**USDA Forest Service Lidar scan** 

#### #7 sensors

LDV -- V1.48 -- USDA Forest Service -- Pacific Northwest Research Station



To use this lens, ask yourself?

How do you observe the phenomena?

Niche

#8 relationships



How does the phenomena relate to other parts of the world?





How would you simulate the phenomenon?