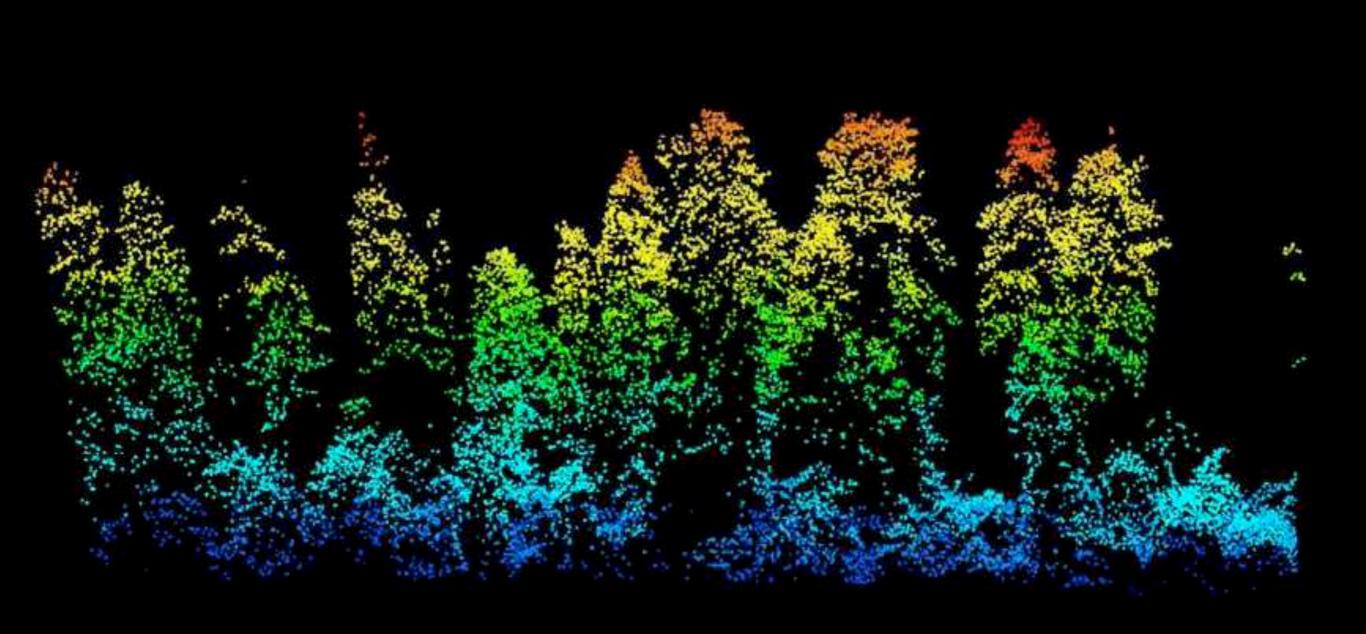

# #6 representation

To use this lens, ask yourself?

How do you describe the phenomena?

**USDA Forest Service Lidar scan** 